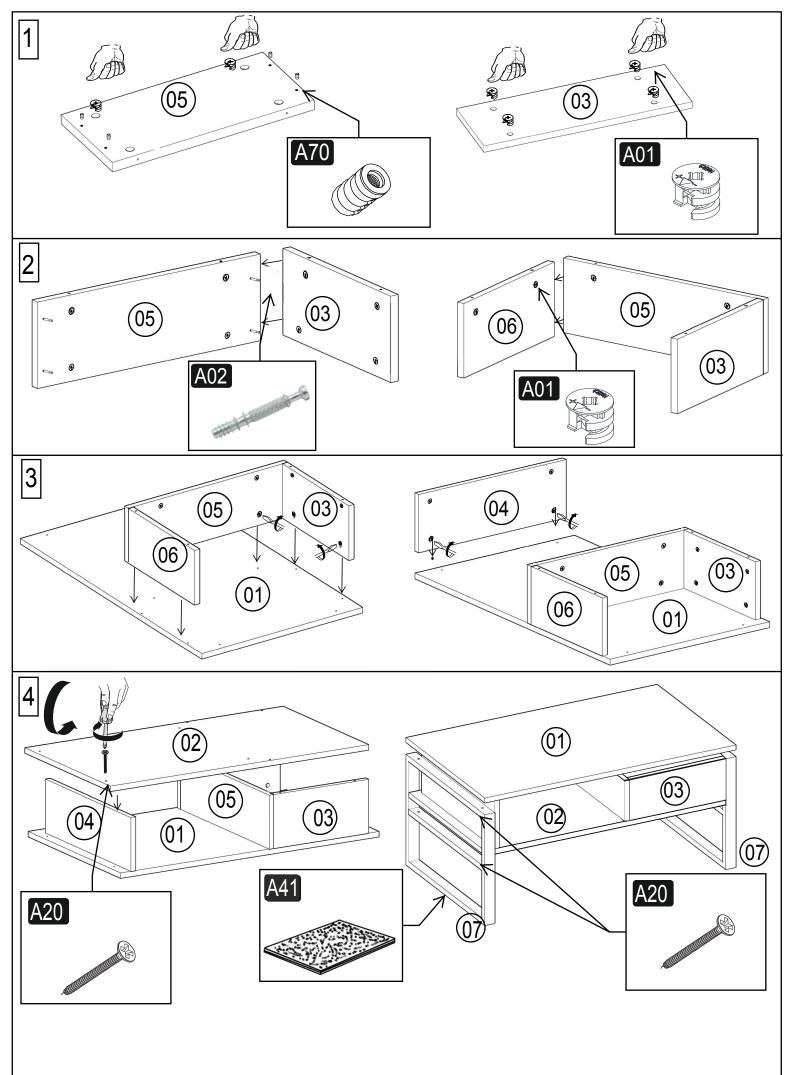

## ACCESSORY LIST

**GENERAL VIEW** 

Dear Customer,

The product you bought was subjected to all sorts of tests and control before sending out to you. Even in this situation, sometimes happen that some component is damaged during the transportation. In such case please do not send the whole article back to us. Just request/order the damaged part. While requesting the required part, describe it exactly by looking to service card. Missing part will be sent to you as soon as possible.Before start assembling, please check the whole components and accessories according to the lists. After being sure that every part and accessory are okay and right, start assembling. Before start assembling, please clean all the components with a damp cloth.If you bought more than one product, to prevent confusion be sure that you completed the first product. Then start the other product's assembling. Never draw the products. While carrying, disassociate and lift the product and carry with minimum 2 people. For long distances carry the product with the package.