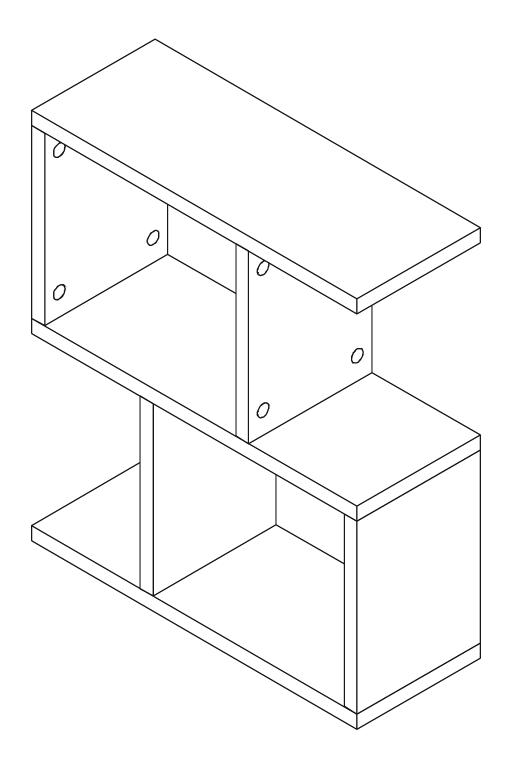

## COFFEE TABLE

The product you bought was subjected to all sorts of test and control before sending out to you. Even in this situation, sometimes happen that some component is damaged durin the transportation. In such please do not sent the whole article back us. Just request/order the damaged part. While requesting the required part, describe it exactly by looking to service card. Missing part will be sent you as soon as possible. Before start assembling, please check the whole components and accessories according to the lists. After being sure that every part and accessory are okay and right, start assembling. Before start assembling, please clean all the components with a damp cloth. If you bought more than one product, to prevent confusion be sure that you completed the first product. Then start the other product's assembling.