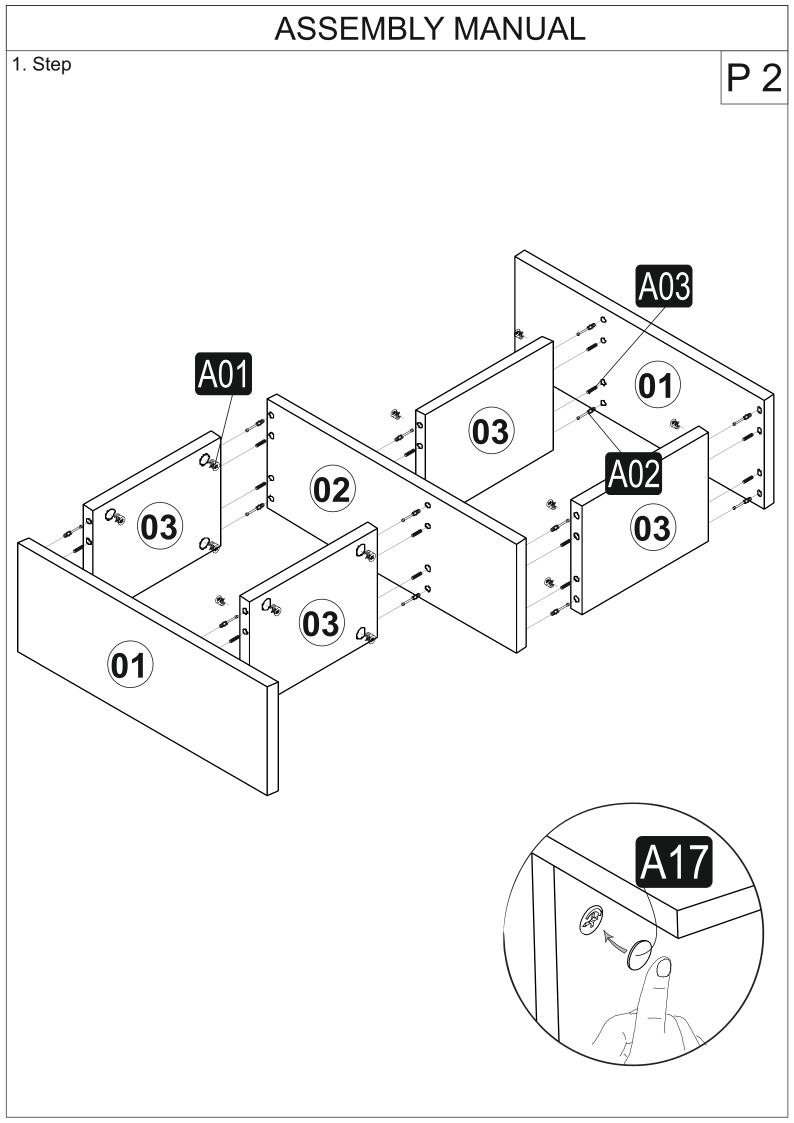

## COFFEE TABLE

The product you bought was subjected to all sorts of test and control before sending out to you. Even in this situation, sometimes happen that some component is damaged durin the transportation. In such please do not sent the whole article back us. Just request/order the damaged part. While requesting the required part, describe it exactly by looking to service card. Missing part will be sent you as soon as possible. Before start assembling, please check the whole components and accessories according to the lists. After being sure that every part and accessory are okay and right, start assembling. Before start assembling, please clean all the components with a damp cloth. If you bought more than one product, to prevent confusion be sure that you completed the first product. Then start the other product's assembling.