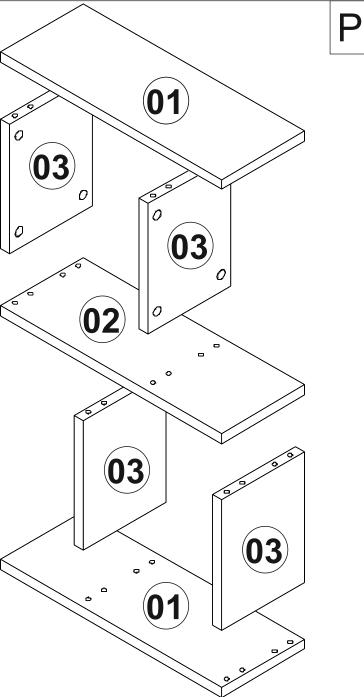

## COFFEE TABLE

The product you bought was subjected to all sorts of test and control before sending out to you. Even in this situation, sometimes happen that some component is damaged durin the transportation. In such please do not sent the whole article back us. Just request/order the damaged part. While requesting the required part, describe it exactly by looking to service card. Missing part will be sent you as soon as possible. Before start assembling, please check the whole components and accessories according to the lists. After being sure that every part and accessory are okay and right, start assembling. Before start assembling, please clean all the components with a damp cloth. If you bought more than one product, to prevent confusion be sure that you completed the first product. Then start the other product's assembling.